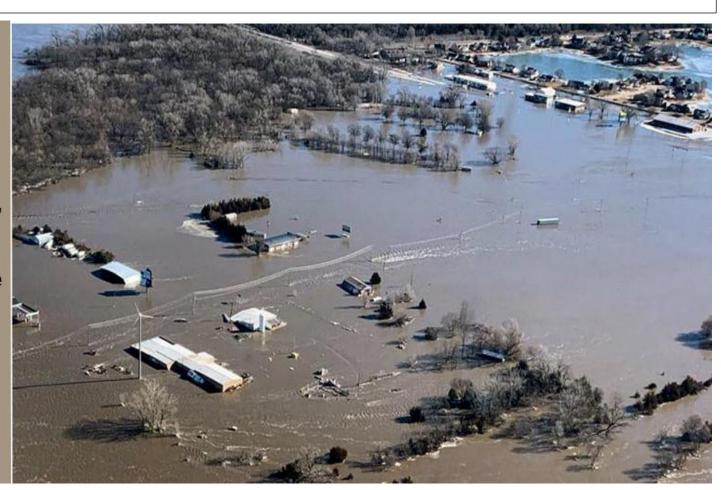

## **UNIONS helping Nebraska's Working Families!**

Area local unions are accepting donations to help Nebraskans in their flooding clean-up efforts! Please take cleaning supply donations to the following drop off locations from...